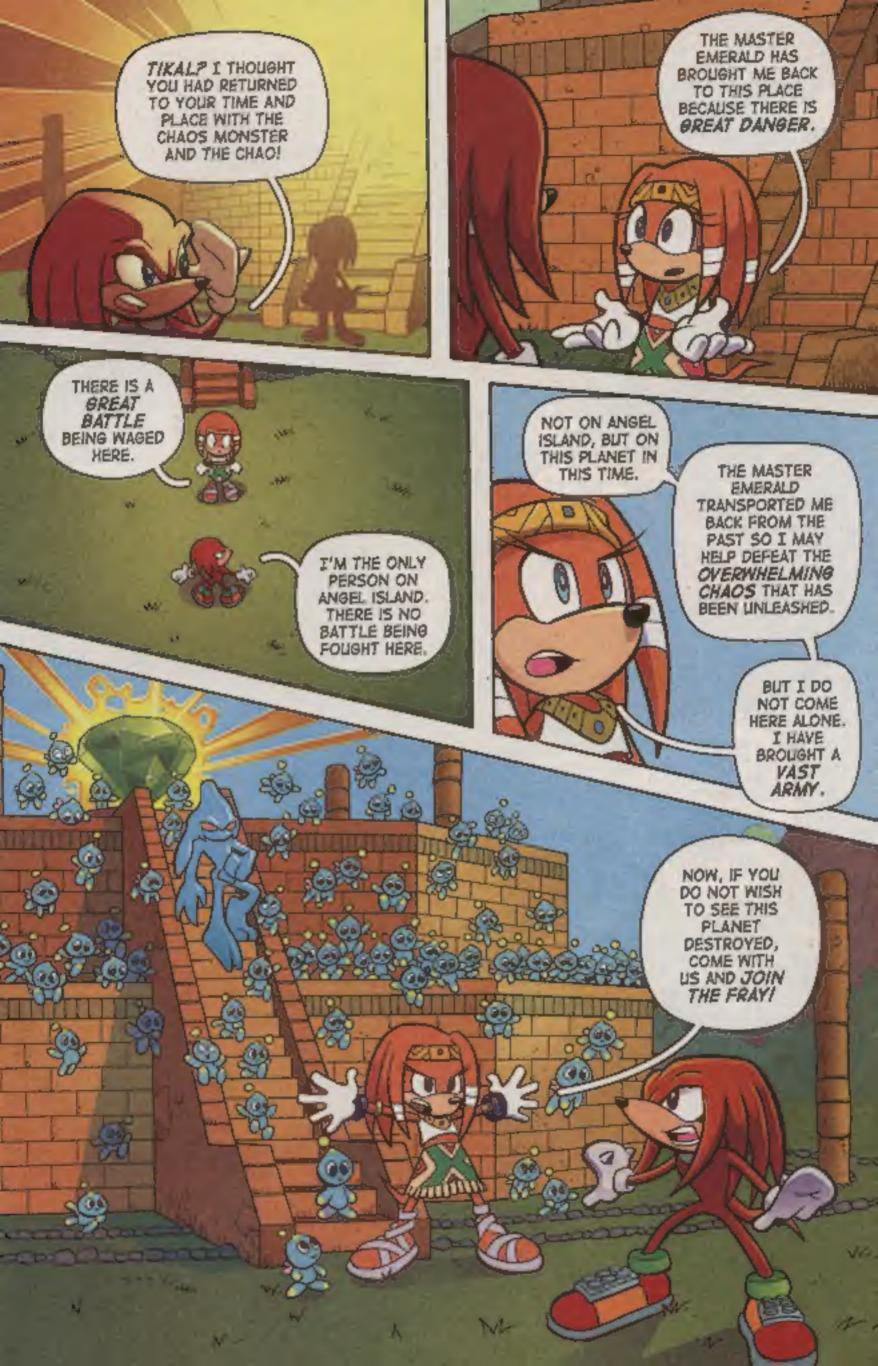

BUT THERE IS A SPECIAL LONELINESS YOU FEEL WHEN YOU KNOW YOU ARE THE LAST OF YOUR KIND AND THAT YOU WILL NEVER SEE ANYONE ELSE LIKE YOURSELF IN YOUR LIFETIME.

THAT'S THE KIND OF LONELINESS THAT KNUCKLES THE ECHIDNA LIVES WITH EVERY MINUTE OF EVERY DAY...

SINCE HIS ANCESTRAL HOME OF ANGEL ISLAND WAS TRANSPORTED FROM HIS HOME WORLD TO EARTH, KNUCKLES HAS RESIDED HERE.

AS THE LAST OF HIS PEOPLE, KNUCKLES INHERITED THE ROLE OF PROTECTOR OF THE MASTER EMERALD.

FOR GENERATIONS, KNUCKLES'S TRIBE GUARDED THE MASTER EMERALD AND THE SEVEN CHAOS EMERALDS ON ANGEL ISLAND.

ONE DAY, A NEIGHBORING TRIBE ATTACKED ANGEL ISLAND. THE TRIBE DECIDED TO USE THE POWER OF THE EMERALDS AGAINST THE INVADERS.

BUT THE TRIBE WAS DESTROYED
BY THEIR OWN FEAR AND
ANGER WHEN THEY TRIED TO
CONTROL THE EMERALDS.

LIKE SONIC AND HIS OTHER FRIENDS, KNUCKLES WAS TRANSPORTED TO EARTH DURING A BATTLE BETWEEN SONIC AND DR. EGGMAN.

> WITH THE ALL-POWERFUL MASTER EMERALD NOW ON EARTH WITH HIM, KNUCKLES HAS SWORN TO MAKE SURE NO ONE ELSE EYER ABUSES ITS MASSIVE POWER.

WITH EGGMAN'S LATEST SCHEME DEFEATED, OUR HEROES RETURN HEROES RETURN TO THORNDYKE MANSION FOR A CELEBRATORY FEAST.